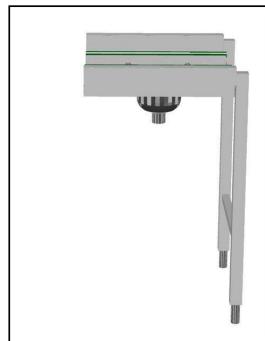

### Item No.

Constructed in 304 AISI stainless steel. Square 40x40mm tubular legs on  $\,$ 

height-adjustable feet. Designed to be connected with rack type dishwasher using 500x500mm baskets.

### Construction

- Thick welded flanges for sturdy connection between the units.
- All surfaces smooth with polished finish.
- S/S plain conveyor base for easy cleaning.
- 15 mm polyurethane cord, for easy cleaning.
- Constructed in AISI 304 1,5mm stainless steel.
- 15mm reinforced polyurethane cord, for smooth and easy running.
- 40x40mm stainless steel tubular and square legs.
- System equipped with accessories: end-limit switch, double strainer boxes and basin wash.
- Designed for 500x500mm baskets.
- 304 AISI stainless steel construction throughout.
- Included strainer basket to collect The food waste for easy to clean.