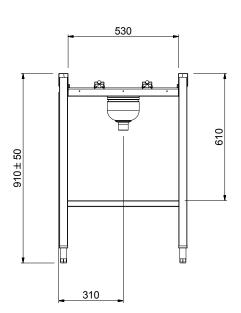

### **Key Information:**

Front

External dimensions, Width: 863143 (HSBCC5) 500 mm 600 mm 863144 (HSBCC6) 700 mm 863145 (HSBCC7) 863146 (HSBCC8) 800 mm 863147 (HSBCC9) 900 mm 863148 (HSBCC10) 1000 mm 863149 (HSBCC11) 1100 mm 863150 (HSBCC12) 1200 mm 863151 (HSBCC13) 1300 mm 863152 (HSBCC14) 1400 mm 863153 (HSBCC15) 1500 mm 863154 (HSBCC16) 1600 mm 863155 (HSBCC17) 1700 mm 863156 (HSBCC18) 1800 mm 863157 (HSBCC19) 1900 mm 863158 (HSBCC20) 2000 mm 863159 (HSBCC21) 2100 mm 863160 (HSBCC22) 2200 mm 863161 (HSBCC23) 2300 mm 863162 (HSBCC24) 2400 mm 863163 (HSBCC25) 2500 mm External dimensions, Depth: 620 mm External dimensions, Height: 910 mm Net weight:

ISO 9001; ISO 14001 kg 863163 (HSBCC25) Height adjustment: 50/50 mm

Stainless Steel AISI 304 - EN Basin material:

Type of rollers: Cord

Optional Accessories