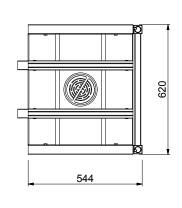

### **Key Information:**

Front

External dimensions, Width: 863143 (HSBCC5) 500 mm 600 mm 863144 (HSBCC6) 700 mm 863145 (HSBCC7) 863146 (HSBCC8) 800 mm 863147 (HSBCC9) 900 mm 863148 (HSBCC10) 1000 mm 863149 (HSBCC11) 1100 mm 863150 (HSBCC12) 1200 mm 863151 (HSBCC13) 1300 mm 863152 (HSBCC14) 1400 mm 863153 (HSBCC15) 1500 mm 863154 (HSBCC16) 1600 mm 863155 (HSBCC17) 1700 mm 863156 (HSBCC18) 1800 mm 863157 (HSBCC19) 1900 mm 863158 (HSBCC20) 2000 mm 863159 (HSBCC21) 2100 mm 863160 (HSBCC22) 2200 mm 863161 (HSBCC23) 2300 mm 863162 (HSBCC24) 2400 mm 863163 (HSBCC25) 2500 mm External dimensions, Depth: 620 mm External dimensions, Height: 910 mm Net weight: